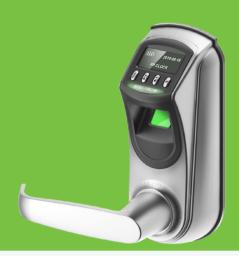

## **L**7000 Fingerprint **Door Lock**

- New generation fingerprint recognition algorithm
- American standard single latch for fast installation and easy replacement
- Handle, latch and strike is reversible design for all door open direction
- Idle handle design to prevent from forcible entry
- OLED display screen with visual menu
- Three independent unlocking methods
- fingerprint, password, mechanical Key

- Smart alarm for low battery & illegal operation
- Normal open mode
- Support query door open logs
- External terminals to draw back
  - up power from a 9V battery
- Backset is adjustable (60 mm or 70 mm)
- Access Timetable Management (optional)

## Specifications

| Material              | Zinc Alloy                                 |
|-----------------------|--------------------------------------------|
| Fingerprint Capacity  | 500                                        |
| Password Capacity     | 100                                        |
| Log Capacity          | 30,000                                     |
| Operating Temperature | 0 °C - 45 °C                               |
| Power Supply          | 4 × AA Alkaline Battery                    |
| Backup Unlock         | Mechanical Key & 9V Battery                |
| Door Thickness        | 35-55 mm (standard)<br>55-75 mm (optional) |